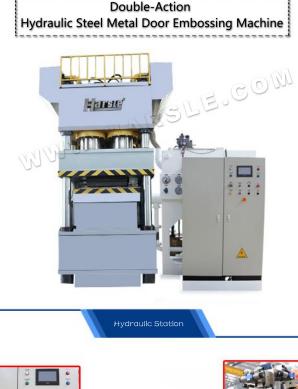

**CYLINDER** 

FOOT SWITCH

Movable and compact controller

1610\*530\*31mm

1600\*520\*35mm

#45 high quality steel

Mold frame

Around 450kg

2000\*1100\*80mm

2000\*1100\*80mm #45 hight quality steel

Around 3500kg

Upper mold

Material

Weight

Upper mold frame Upper mold frame

> Material Weight

to move up

RETUPN

Hold the ram





| EMBOSSED DOOR SHEETS |  |  |       |
|----------------------|--|--|-------|
|                      |  |  |       |
| Company Information  |  |  |       |
|                      |  |  | 50 MM |

II II II II II

.tts sales revenue has been increased by over 100% yearly in recently year

ners all over the world in diffident fields.

Fabrication Equipment

ABOUT US

HARSLE is a leading and professional metalworking machine manufacture in China ,whic