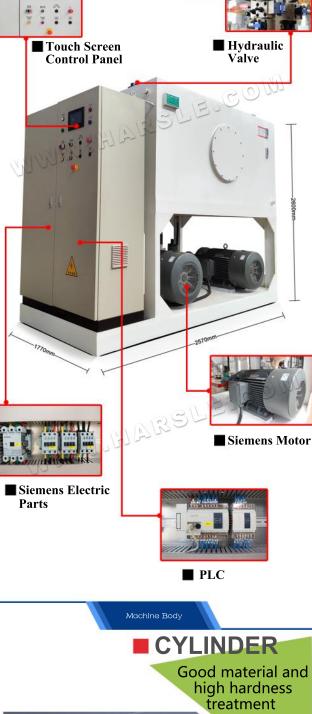

**CYLINDER** 

FOOT SWITCH

Movable and compact controller

1610\*530\*31mm

1600\*520\*35mm

#45 high quality steel

Mold frame

Around 450kg

2000\*1100\*80mm

2000\*1100\*80mm #45 hight quality steel

Around 3500kg

Upper mold

Material

Weight

Upper mold frame Upper mold frame

> Material Weight

to move up

RETUPN

Hold the ram





| EMBOSSED DOOR SHEETS |  |  |       |
|----------------------|--|--|-------|
|                      |  |  |       |
| Company Information  |  |  |       |
|                      |  |  | 50 MM |

II II II II II

.tts sales revenue has been increased by over 100% yearly in recently year

ners all over the world in diffident fields.

Fabrication Equipment

ABOUT US

HARSLE is a leading and professional metalworking machine manufacture in China ,which